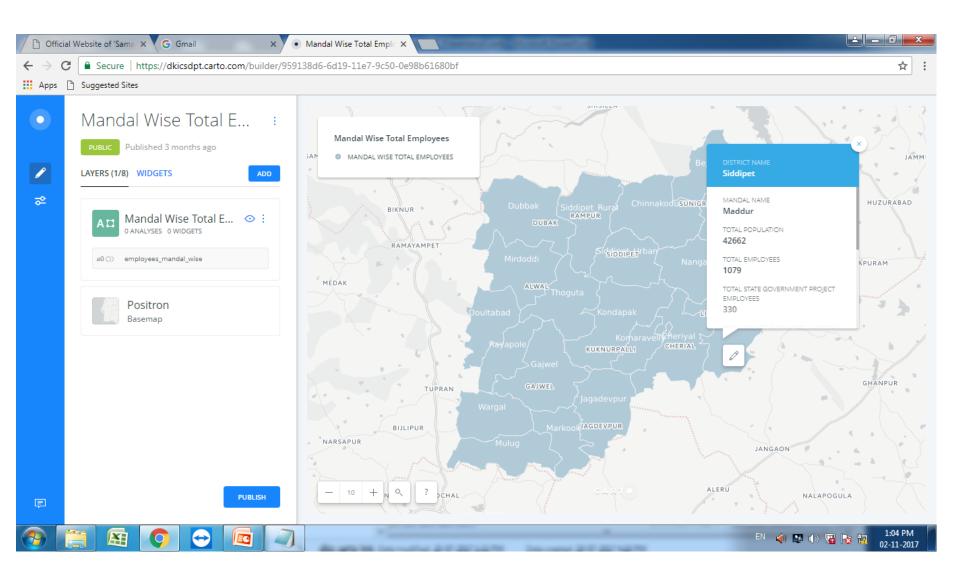

# **Employees Details as per SKS survey 2014:**

Siddipet District Mandal wise Employees details. Total No of Employees 30516.

Web Portal: Cloud uploading.

Url: tps://dkicsdpt.carto.com/builder/959138d6-6d19-11e7-9c50-0e98b61680bf/embed