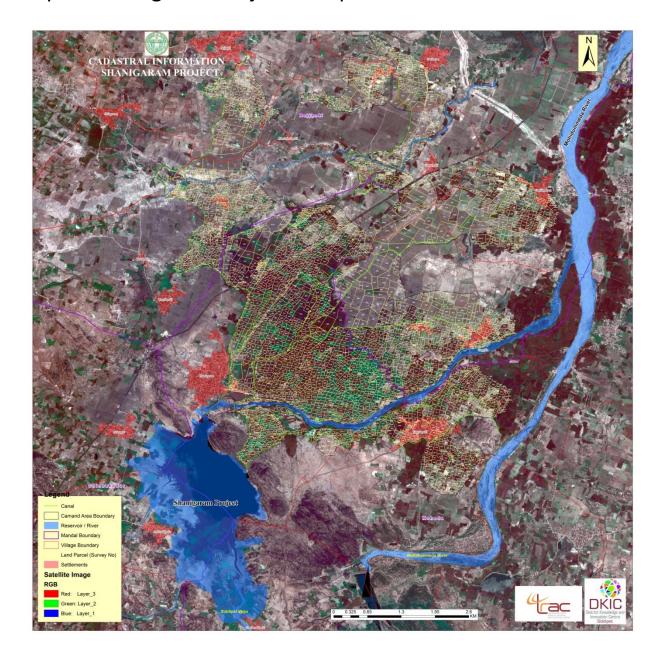

#### **Command Area Monitoring:**

Shanigaram project Command Area in Acres, Canal system, Cadastral and Land Use / Land Cover maps prepared. Total Command irrigated area 5100 Acres.

# Cadastral Map for Shanigaram Project Siddipet District.