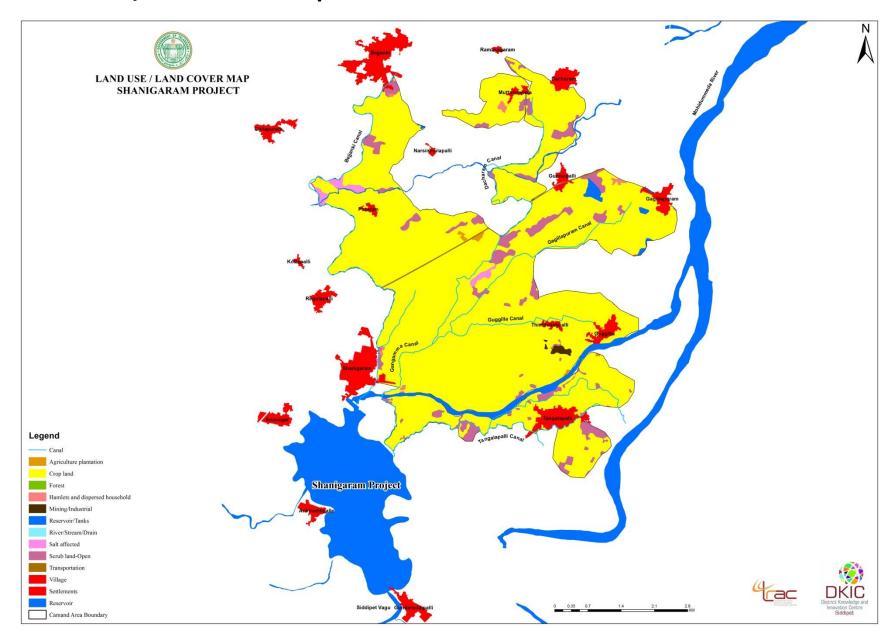

#### **Command Area Monitoring:**

Shanigaram project Command Area in Acres, Canal system, Cadastral and Land Use / Land Cover maps prepared. Total Command irrigated area 5100 Acres.

# Land Use / Land Cover Map: