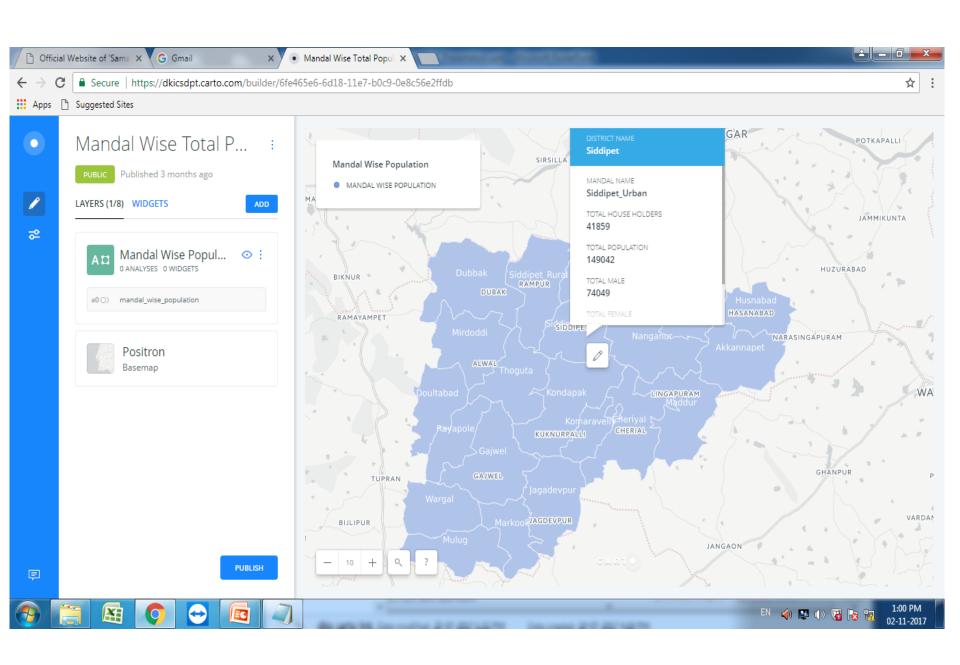

# **Population:**

Siddipet District Population map prepared. Data taken from SKS (Samagra Kutumba Survey) as per 2014 census. Web Portal: Cloud uploading.

Url: https://dkicsdpt.carto.com/builder/6fe465e6-6d18-11e7-b0c9-0e8c56e2ffdb/embed

| SL.No | District Name | Mandal Name    | Total Male | Total FeMale | Total Trans gender | Total Househoulds | <b>Total Population</b> |
|-------|---------------|----------------|------------|--------------|--------------------|-------------------|-------------------------|
| 1     | Siddipet      | Siddipet Urban | 74,049     | 74,741       | 252                | 41,859            | 1,49,042                |
| 2     | Siddipet      | Siddipet Rural | 24,614     | 24,817       | 80                 | 15,018            | 49,511                  |
| 3     | Siddipet      | Nangnoor       | 20,741     | 20,942       | 51                 | 12,994            | 41,734                  |
| 4     | Siddipet      | Chinnakodur    | 24,487     | 24,788       | 69                 | 13,491            | 49,344                  |
| 5     | Siddipet      | Thoguta        | 17,870     | 18,275       | 59                 | 10,701            | 36,204                  |
| 6     | Siddipet      | Doulthabad     | 16,073     | 16,181       | 36                 | 9,257             | 32,290                  |
| 7     | Siddipet      | Mirdoddi       | 21,491     | 21,899       | 59                 | 12,503            | 43,449                  |
| 8     | Siddipet      | Dubbak         | 36,946     | 37,514       | 134                | 21,989            | 74,594                  |
| 9     | Siddipet      | Cherial        | 27,641     | 27,804       | 62                 | 15,504            | 55,507                  |
| 10    | Siddipet      | Komuravelli    | 9,328      | 9,424        | 17                 | 5,276             | 18,769                  |
| 11    | Siddipet      | Gajwel         | 39,467     | 39,852       | 103                | 22,539            | 79,422                  |
| 12    | Siddipet      | Jagdevpur      | 22,711     | 23,121       | 69                 | 12,932            | 45,901                  |
| 13    | Siddipet      | Kondapak       | 25,584     | 25,932       | 55                 | 14,781            | 51,571                  |
| 14    | Siddipet      | Mulug          | 19,332     | 19,282       | 39                 | 10,455            | 38,653                  |
| 15    | Siddipet      | Markook        | 12,442     | 12,607       | 28                 | 6,978             | 25,077                  |
| 16    | Siddipet      | Wargal         | 19,484     | 19,515       | 50                 | 10,830            | 39,049                  |
| 17    | Siddipet      | Raipole        | 13,931     | 14,156       | 38                 | 7,778             | 28,125                  |
| 18    | Siddipet      | HUSNABAD       | 21,781     | 21,670       | 68                 | 13,929            | 43,519                  |
| 19    | Siddipet      | Akkannapet     | 20,226     | 19,716       | 67                 | 12,270            | 40,009                  |
| 20    | Siddipet      | Koheda         | 24,471     | 24,507       | 67                 | 15,753            | 49,045                  |
| 21    | Siddipet      | Bejjanki       | 18,458     | 18,737       | 58                 | 11,946            | 37,253                  |
| 22    | Siddipet      | Maddur         | 21,184     | 21,433       | 45                 | 11,859            | 42,662                  |
|       | Total         |                | 532,311    | 536,913      | 1,506              | 310,642           | 921,688                 |