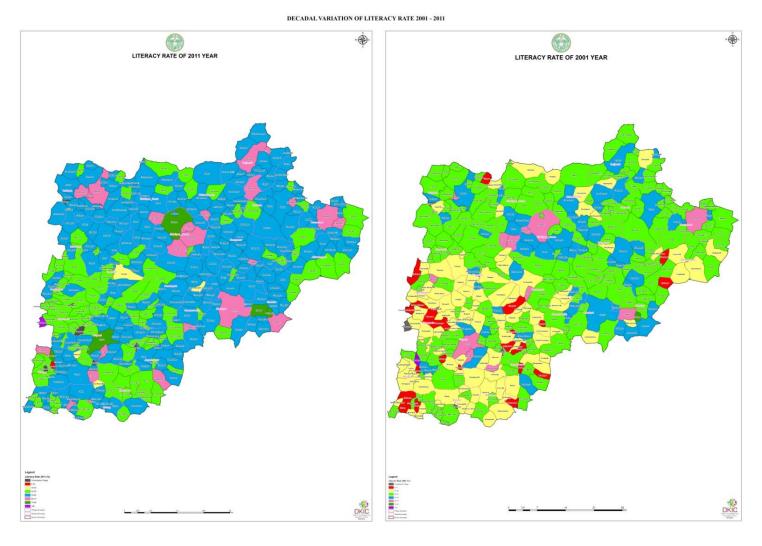

## **Literacy rate:**

Decadal variation Literacy map for 2011 and 2001 prepared. Using of Census data. Source: Chief Planning Officer(CPO), Planning Department.