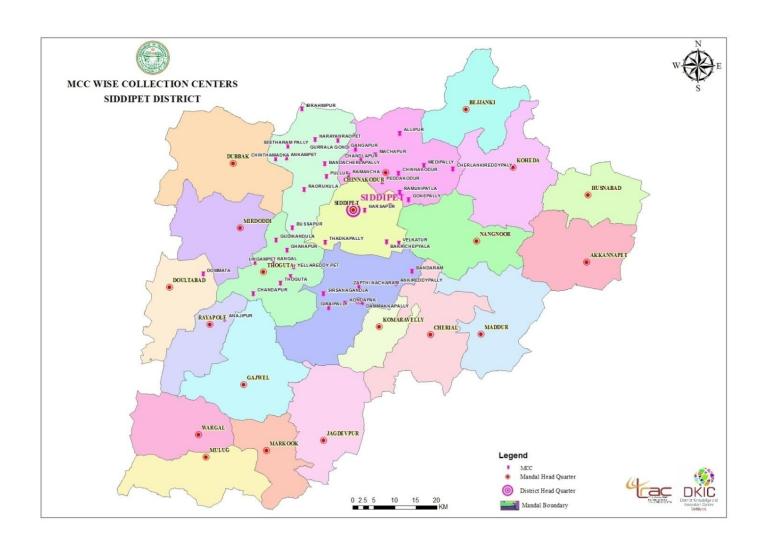

## **Dairy Farms:**

Prepared Milk Chilling Centre (MCC) and Bulk Milk Chilling Unit (BMCU) Maps. Total No of MCC 43 and Total No of BMCU 43. Web Portal: Cloud uploading.

Url: https://dkicsdpt.carto.com/builder/b89be1a2-6baa-11e7-8dc7-0ef24382571b/embed