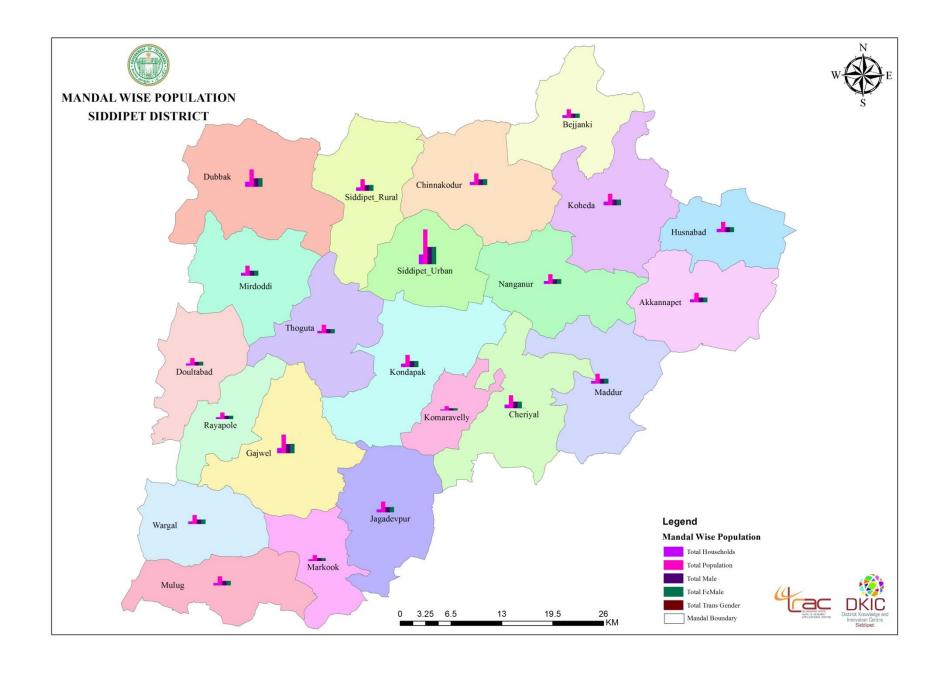

# **Population:**

Siddipet District Population map prepared. Data taken from SKS (Samagra Kutumba Survey) as per 2014 census. Web Portal: Cloud uploading.

Url: https://dkicsdpt.carto.com/builder/6fe465e6-6d18-11e7-b0c9-0e8c56e2ffdb/embed

| SL.No | District Name | Mandal Name    | Total Male | Total FeMale | Total Trans gender | Total Househoulds | <b>Total Population</b> |
|-------|---------------|----------------|------------|--------------|--------------------|-------------------|-------------------------|
| 1     | Siddipet      | Siddipet Urban | 74,049     | 74,741       | 252                | 41,859            | 1,49,042                |
| 2     | Siddipet      | Siddipet Rural | 24,614     | 24,817       | 80                 | 15,018            | 49,511                  |
| 3     | Siddipet      | Nangnoor       | 20,741     | 20,942       | 51                 | 12,994            | 41,734                  |
| 4     | Siddipet      | Chinnakodur    | 24,487     | 24,788       | 69                 | 13,491            | 49,344                  |
| 5     | Siddipet      | Thoguta        | 17,870     | 18,275       | 59                 | 10,701            | 36,204                  |
| 6     | Siddipet      | Doulthabad     | 16,073     | 16,181       | 36                 | 9,257             | 32,290                  |
| 7     | Siddipet      | Mirdoddi       | 21,491     | 21,899       | 59                 | 12,503            | 43,449                  |
| 8     | Siddipet      | Dubbak         | 36,946     | 37,514       | 134                | 21,989            | 74,594                  |
| 9     | Siddipet      | Cherial        | 27,641     | 27,804       | 62                 | 15,504            | 55,507                  |
| 10    | Siddipet      | Komuravelli    | 9,328      | 9,424        | 17                 | 5,276             | 18,769                  |
| 11    | Siddipet      | Gajwel         | 39,467     | 39,852       | 103                | 22,539            | 79,422                  |
| 12    | Siddipet      | Jagdevpur      | 22,711     | 23,121       | 69                 | 12,932            | 45,901                  |
| 13    | Siddipet      | Kondapak       | 25,584     | 25,932       | 55                 | 14,781            | 51,571                  |
| 14    | Siddipet      | Mulug          | 19,332     | 19,282       | 39                 | 10,455            | 38,653                  |
| 15    | Siddipet      | Markook        | 12,442     | 12,607       | 28                 | 6,978             | 25,077                  |
| 16    | Siddipet      | Wargal         | 19,484     | 19,515       | 50                 | 10,830            | 39,049                  |
| 17    | Siddipet      | Raipole        | 13,931     | 14,156       | 38                 | 7,778             | 28,125                  |
| 18    | Siddipet      | HUSNABAD       | 21,781     | 21,670       | 68                 | 13,929            | 43,519                  |
| 19    | Siddipet      | Akkannapet     | 20,226     | 19,716       | 67                 | 12,270            | 40,009                  |
| 20    | Siddipet      | Koheda         | 24,471     | 24,507       | 67                 | 15,753            | 49,045                  |
| 21    | Siddipet      | Bejjanki       | 18,458     | 18,737       | 58                 | 11,946            | 37,253                  |
| 22    | Siddipet      | Maddur         | 21,184     | 21,433       | 45                 | 11,859            | 42,662                  |
|       | Total         |                | 532,311    | 536,913      | 1,506              | 310,642           | 921,688                 |