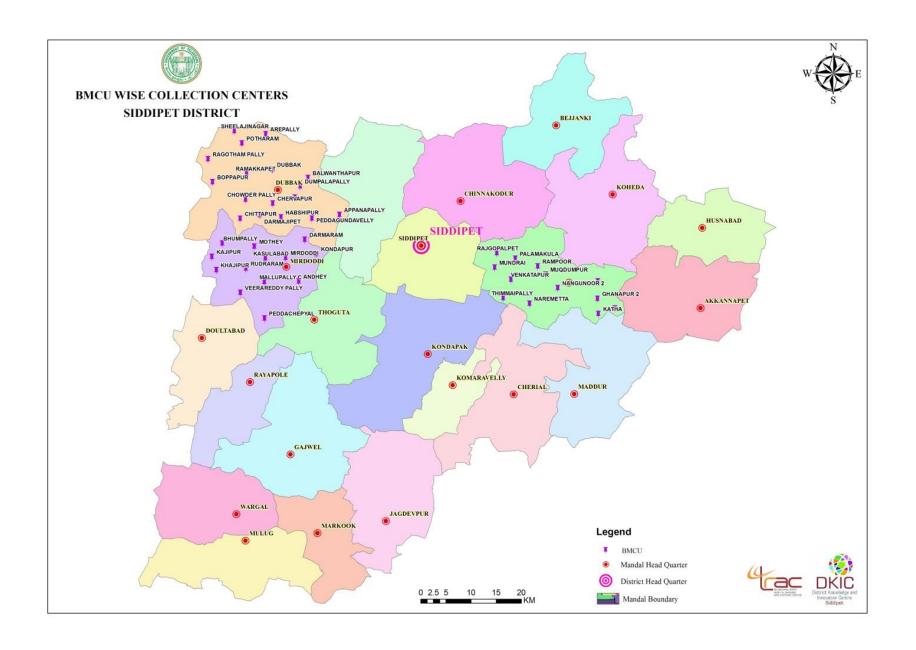

## **Dairy Farms:**

Prepared Milk Chilling Centre (MCC) and Bulk Milk Chilling Unit (BMCU) Maps. Total No of MCC 43 and Total No of BMCU 43. Web Portal: Cloud uploading.

Url: https://dkicsdpt.carto.com/builder/b89be1a2-6baa-11e7-8dc7-0ef24382571b/embed