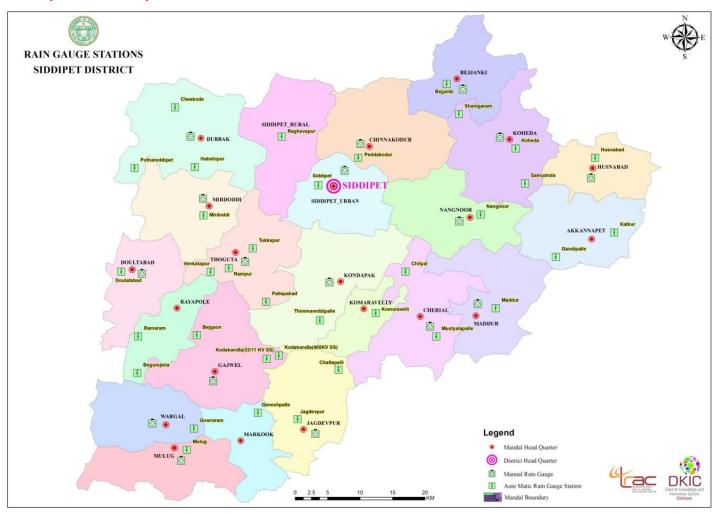

#### **Weather Stations:**

Prepared Manual Rain Gauge Stations and Automatic Weather Stations Maps. Total no of AWS 35 and Total no of Manual Rain Gauge Stations 17.

Web Portal: Cloud uploading.

Url: https://dkicsdpt.carto.com/builder/dca68a4e-6d0c-11e7-b148-0e3a376473ab/embed