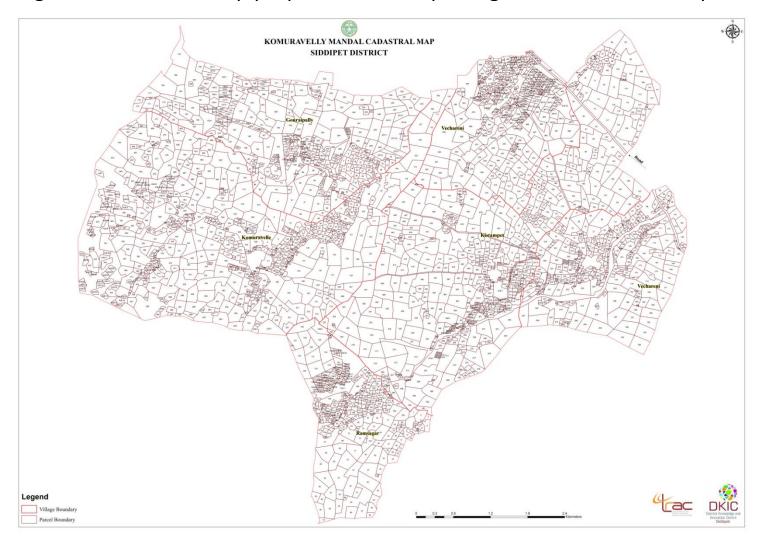

## **Cadastral Map:**

Requirement of Survey & Land records office. Siddipet District Komuravelli mandal Village wise cadastral map prepared. This map using for Komuravelli Temple.