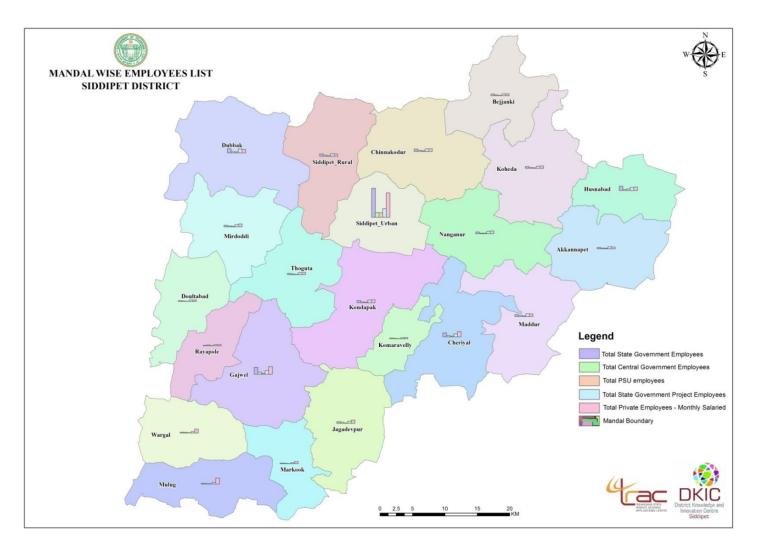

# **Employees Details as per SKS survey 2014:**

Siddipet District Mandal wise Employees details. Total No of Employees 30516.

Web Portal: Cloud uploading.

Url: tps://dkicsdpt.carto.com/builder/959138d6-6d19-11e7-9c50-0e98b61680bf/embed