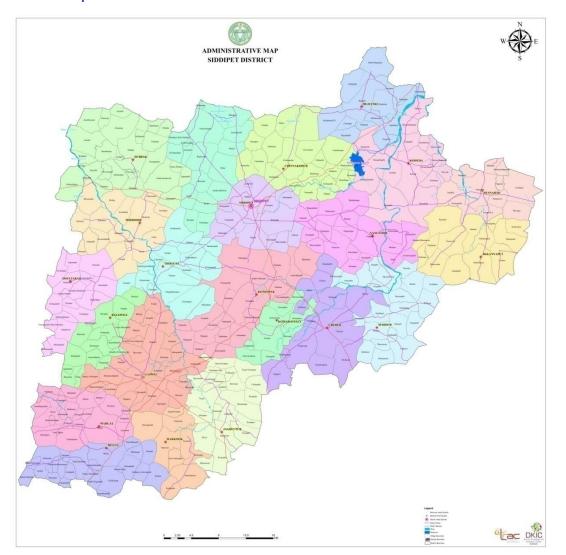

# **Administrative map:**

Requirement of Electrical Department Siddipet District. Prepared Siddipet District Administrative map.