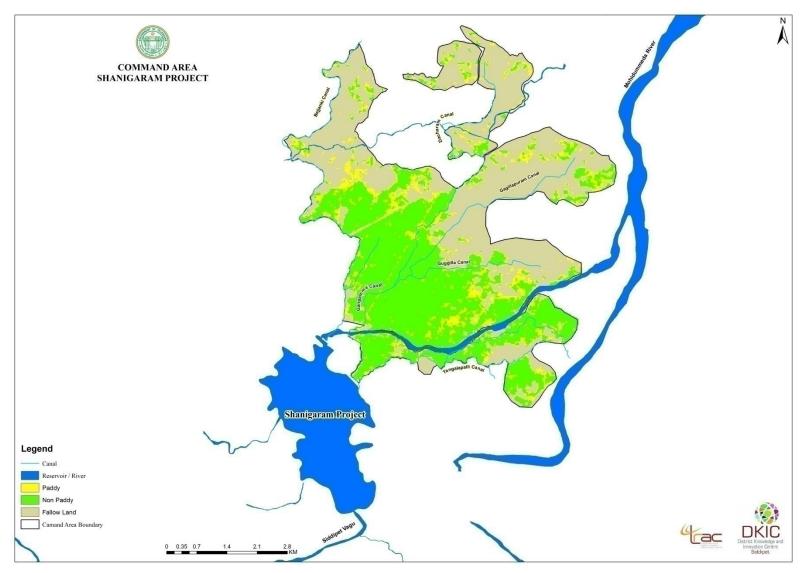

#### **Command Area Monitoring:**

Shanigaram project Command Area in Acres, Canal system, Cadastral and Land Use / Land Cover maps prepared. Total Command irrigated area 5100 Acres.

# Land Use / Land Cover Map: