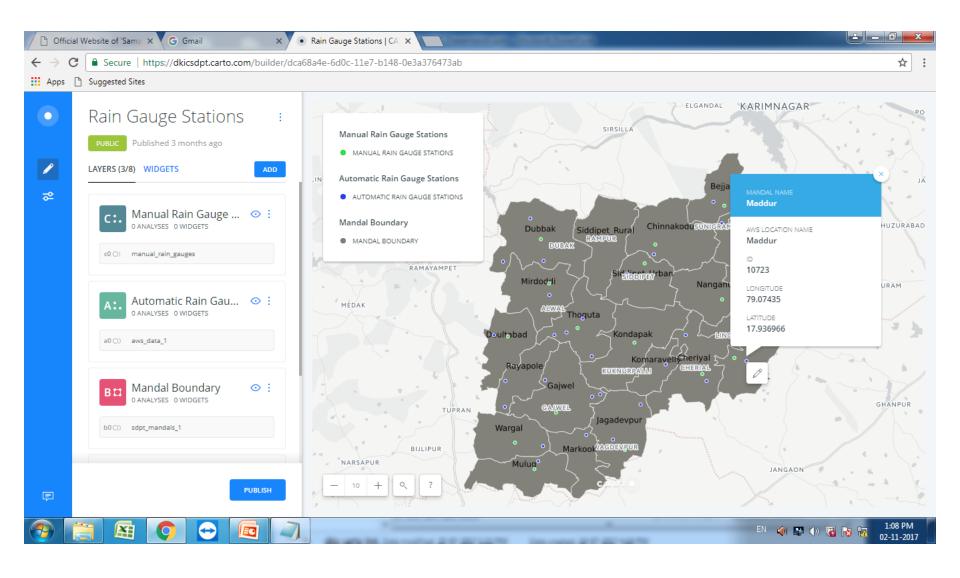

#### **Weather Stations:**

Prepared Manual Rain Gauge Stations and Automatic Weather Stations Maps. Total no of AWS 35 and Total no of Manual Rain Gauge Stations 17.

Web Portal: Cloud uploading.

Url: https://dkicsdpt.carto.com/builder/dca68a4e-6d0c-11e7-b148-0e3a376473ab/embed